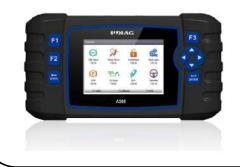

# **U-DIAG A500 DIAGNOSIC SCAN TOOL**

- Supports 40 special function, like DPF, Immobilizer programming, Adjust Fuel Injector Coding etc.
- Provides almost 100 American, Asian, China, and European vehicle makes diagnosis.
- Compatible with both OBDI and OBDII vehicles, including the latest 2021 models on some makes.
- Read and erase Diagnostic Trouble Codes (DTC's).
- Read system information
- Displays freeze frame data, read live data.
- Identifies the vehicle you are testing rapidly and get VIN number automatically.
- It shows live vehicle sensors data in text and graph format and allows you to focus on any suspicious or symptom specific data.