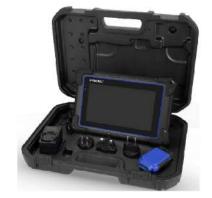

# **U-DIAG X-50 PROFESSIONAL DIAGNOSIC MACHINE**

#### - OE Level Full Diagnostic Scan Ability with All Vehicle Sub System

- OE Level Deeply diagnostic Ability with read/erase codes, view freeze frame and live data, perform active test (bi directional controls), coding and adaptations.
- OEM specific coverage for over 93 American, European and Asian makes from 1996 onwards
- Hot service functions for reset performing 40+, such as AT adaption, AFS, injector coding, odometer, immobilizer programming, etc.
- VCI communication with vehicles within up to 70~100meters