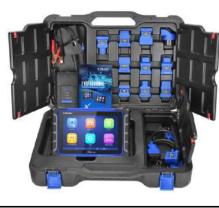

### **U-DIAG X-90 PRO PROFESSIONAL DIAGNOSIC MACHINE**

- OE Level Full Diagnostic Scan Ability with All Vehicle Sub System
- OE Level Deeply diagnostic Ability with read/erase codes, view freeze frame and live data, perform active test (bi directional controls), coding and adaptations.
- OEM specific coverage for over 93 American, European and Asian makes from 1996 onwards
- Hot service functions for reset performing 40+, such as AT adaption, AFS, injector coding, odometer, immobilizer programming, etc.
- Support CANFD and Do IP Protocol
- VCI communication with vehicles within up to 70~100meters