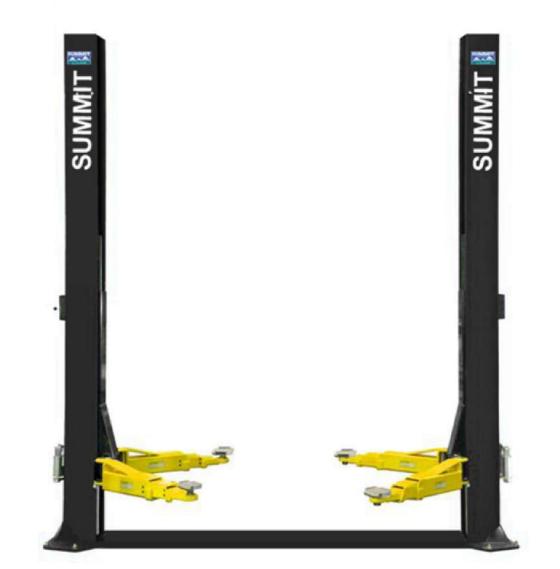

## -Features:

Electro-hydraulic base-type 2 post lift suitable for lifting motor vehicles with a weight of 4 Ton.

All mechanical parts such as columns, carriages and lift arms have been built with steel plates to make the frame stiff and strong while keeping a low weight. Manual safety lock release ensure ultra-reliability.