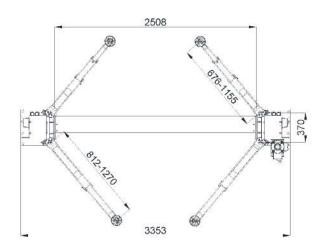

## **Technical Specifications**

| Lifting capacity                     | 4000 Kg        |
|--------------------------------------|----------------|
| Max. stroke                          | 940 mm         |
| Max. lifting height excl. extensions | 1950 mm        |
| Min. adaptor height                  | 98 mm          |
| Overall height                       | 2740 mm        |
| Overall width                        | 3353 mm        |
| Lifting time                         | 55 seconds     |
| Power supply                         | 220 volt (1ph) |
| Shipping weight                      | 655 Kg         |
|                                      |                |

## Dimensions: