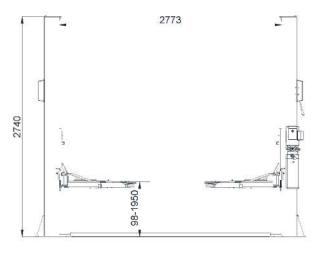

## **Technical Specifications**

| Lifting capacity                     | 4000 Kg        |
|--------------------------------------|----------------|
| Max. stroke                          | 940 mm         |
| Max. lifting height excl. extensions | 1950 mm        |
| Min. adaptor height                  | 98 mm          |
| Overall height                       | 2740 mm        |
| Overall width                        | 3353 mm        |
| Lifting time                         | 55 seconds     |
| Power supply                         | 220 volt (1ph) |
| Shipping weight                      | 655 Kg         |
|                                      |                |

## Dimensions: