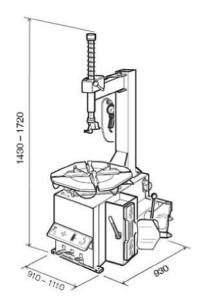

# **SEMI - AUTOMATIC TYRE CHANGER**





Optional ELHA Help Arm



#### Features:

Swing-arm Semi-automatic tyre changer ideal for use in busy tyre shops. Up to 22" outer clamping. **Optional** ELHA mount help device to assist with the fitting and stripping of low profiles and runflat tyres.

- Semi-automatic tyre changer suitable for car and motorcycle wheels (Adaptors needed)
- Manual locking operating arm
- 24" turntable, inside clamping
- Air operated bead breaker
- Extractable pedal unit
- Optional help arm available to asisst with the fitting and stripping of low profiles and runflat tyres

### Installation measurements:



## **Technical Specifications**

| Rim Clamping                          | 10" - 24"          |
|---------------------------------------|--------------------|
| Max. wheel diameter                   | 39" (1000mm)       |
| Max. wheel width                      | 340mm (13")        |
| Bead-breaker cylinder force at 10 bar | 2500kg             |
| Operating pressure                    | 10 bar (140 psi)   |
| Max. spindle torque                   | 1200 Nm            |
| Motor power                           | 0.75kw             |
| Power supply                          | 220 volt           |
| Max. inflating pressure               | 3.5 Bar (50 Psi)   |
| Gross weight                          | 213kg              |
| Packaging dimentions                  | 970 x 760 x 940 mm |
|