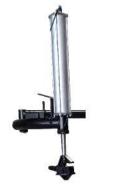

# **SEMI - AUTOMATIC TYRE CHANGER**

Optional ELHA Help Arm

#### Features:

Swing-arm Semi-automatic tyre changer ideal for use in busy tyre shops. Up to 22" outer clamping. **Optional** ELHA mount help device to assist with the fitting and stripping of low profiles and runflat tyres.

- Semi-automatic tyre changer suitable for car and motorcycle wheels (Adaptors needed)
- Manual locking operating arm
- 24" turntable, inside clamping
- Air operated bead breaker
- Extractable pedal unit
- Optional help arm available to asisst with the fitting and stripping of low profiles and runflat tyres