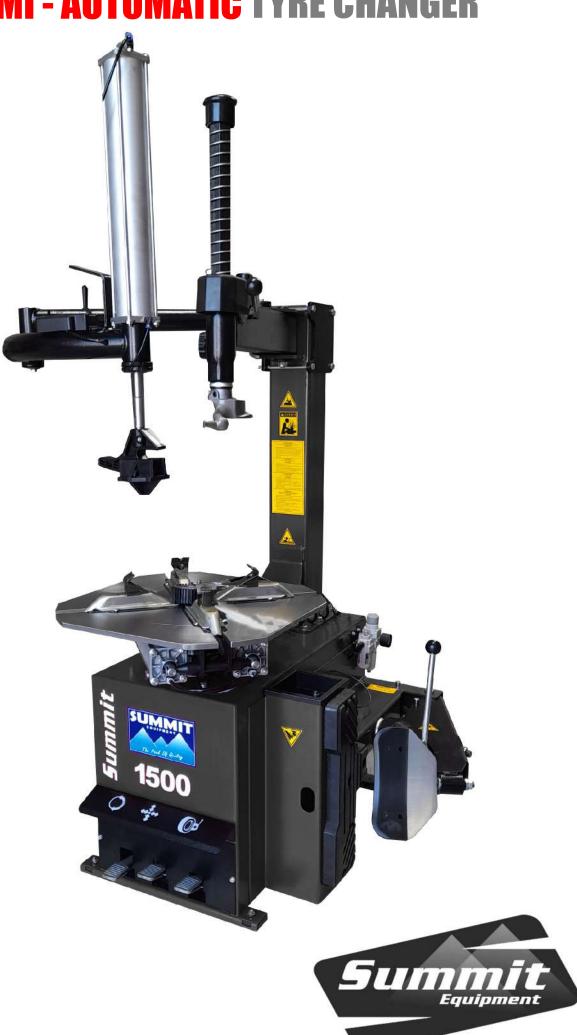

# **SEMI - AUTOMATIC TYRE CHANGER**

Optional ELHA Help Arm

#### Features:

Swing-arm Semi-automatic tyre changer ideal for use in busy tyre shops. Up to 22" outer clamping. **Optional** ELHA mount help device to assist with the fitting and stripping of low profiles and runflat tyres.

- Semi-automatic tyre changer suitable for car and motorcycle wheels (Adaptors needed)
- Manual locking operating arm
- 24" turntable, inside clamping
- Air operated bead breaker
- Extractable pedal unit
- Optional help arm available to asisst with the fitting and stripping of low profiles and runflat tyres