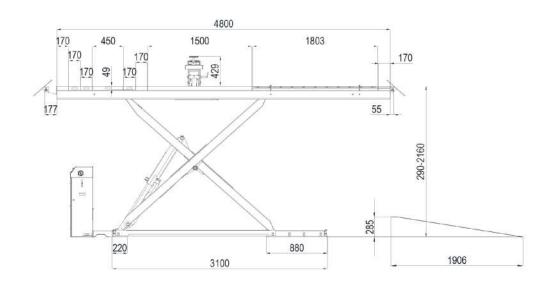

## **Technical Specifications**

| Lifting capacity            | 4000 Kg        |
|-----------------------------|----------------|
| Auxiliary jack capacity     | 2500kg         |
| Max. lifting height         | 2160 mm        |
| Min lowering height         | 290 mm         |
| Auxilary jack raised height | 429 mm         |
| Runway length               | 4800 mm        |
| Lifting time                | 60 seconds     |
| Power supply                | 220 volt (1ph) |
| Shipping weight             | 2370 Kg        |
|                             |                |

## Dimensions:

Supplied and serviced by: