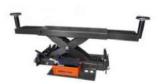

## Air-Hydraulic Auxiliary jack

-Features:

- Homologated and certified according to European directive EN4193-2010
- Air-Hydraulic auxiliary jack included
- Suitable for above-ground as well as in-ground installation
- Long enough for light commercial vehicles
- Mechanical safety locks, Air-operated engagement and release
- Manual emergency lowering