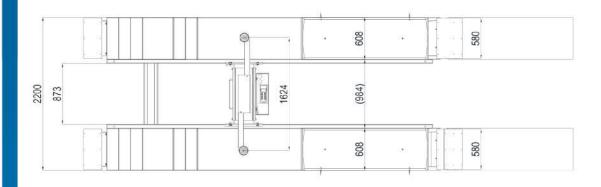

k included
- Suitable for above-ground as well as in-ground installation
- Long enough for light commercial vehicles
- Mechanical safety locks, Air-operated engagement and release
- Manual emergency lowering

## **Technical Specifications**

| Lifting capacity            | 4000 Kg        |
|-----------------------------|----------------|
| Auxiliary jack capacity     | 2500kg         |
| Max. lifting height         | 2160 mm        |
| Min lowering height         | 290 mm         |
| Auxilary jack raised height | 429 mm         |
| Runway length               | 4800 mm        |
| Lifting time                | 60 seconds     |
| Power supply                | 220 volt (1ph) |
| Shipping weight             | 2370 Kg        |
|                             |                |

## Dimensions:





Supplied and serviced by: