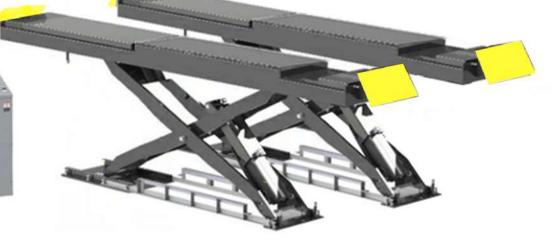

## WHEEL ALIGNMENT SCISSOR LIFT INCLUDING AUXILIARY JACK

## Air-Hydraulic Auxiliary jack

-Features:

- Homologated and certified according to European directive EN4193-2010
- Air-Hydraulic auxiliary jack included
- Suitable for above-ground as well as in-ground installation
- Long enough for light commercial vehicles
- Mechanical safety locks, Air-operated engagement and release
- Manual emergency lowering

## **Technical Specifications**

| Lifting capacity            | 4000 Kg        |
|-----------------------------|----------------|
| Auxiliary jack capacity     | 2500kg         |
| Max. lifting height         | 2160 mm        |
| Min lowering height         | 290 mm         |
| Auxilary jack raised height | 429 mm         |
| Runway length               | 4800 mm        |
| Lifting time                | 60 seconds     |
| Power supply                | 220 volt (1ph) |
| Shipping weight             | 2370 Kg        |
|                             |                |