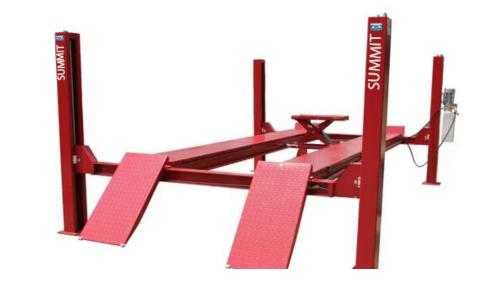

## **SUMMIT 412A 5.5 Ton Wheel Alignment 4 Post**

- Electric-air control operation system.
- Mechanical self-lock and air-drived safety release.
- Electrical hydraulic power system, cable-drived.
- Skid proof diamond platform.
- Two adjustable turntable positions to fit the different wheel base
- Adjustable platform and adjustable safety lock ladders.
- **Dual safety device**: In case the primary safety locks are out of operation, the lift would also be locked automatically by a second safety device
- Optional Jack and Turnplate