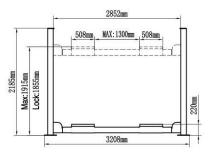

| Model 412A                 | Alignment Four-post Lift |
|----------------------------|--------------------------|
| Lifting Capacity           | 5500kg (12,000 lbs)      |
| Lifting Time               | 63 Seconds               |
| Overall Length (Inc Ramps) | 6012mm (236 5/8")        |
| Overall Length (No Ramps)  | 5100mm (200 3/4")        |
| Overall Width              | 3208mm (126 1/4")        |
| Width Between Columns      | 2852mm (112 1/4")        |
| Lifting Height             | 1915mm (75 3/8")         |
| Gross Weight               | 1326Kg (2,923 lbs)       |
| Motor                      | 3.0 HP                   |
| QTY of Container           | 12 Units/20'GP           |
| Packing Dimension          | 5170 X 560 X 720 mm      |
|                            |                          |