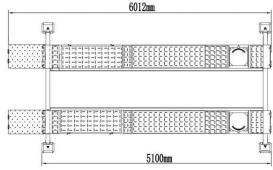

| Model 412A                 | Alignment Four-post Lift |
|----------------------------|--------------------------|
| Lifting Capacity           | 5500kg (12,000 lbs)      |
| Lifting Time               | 63 Seconds               |
| Overall Length (Inc Ramps) | 6012mm (236 5/8")        |
| Overall Length (No Ramps)  | 5100mm (200 3/4")        |
| Overall Width              | 3208mm (126 1/4")        |
| Width Between Columns      | 2852mm (112 1/4")        |
| Lifting Height             | 1915mm (75 3/8")         |
| Gross Weight               | 1326Kg (2,923 lbs)       |
| Motor                      | 3.0 HP                   |
| QTY of Container           | 12 Units/20'GP           |
| Packing Dimension          | 5170 X 560 X 720 mm      |
|                            |                          |