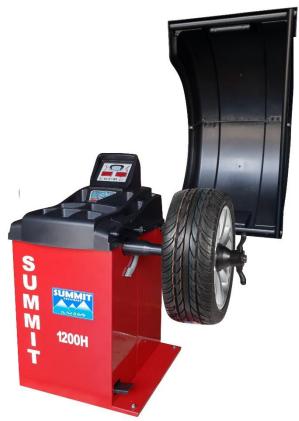

## **SUMMIT 1200H Wheel Balancer**

## **FEATURES**

- Automatic brake after spin
- Wheel guard supplied as standard
- > 3D gauge for option (\*)
- Automatic entry of wheel data (\*)
- > Automatic start when wheel guard is lowered
- Emergency stop by raising wheel guard
- Static and dynamic balancing modes
- Four standard ALU balancing modes
- Special ALU\* balancing mode (\*)
- Motorcycle balancing mode
- Rapid optimization (OPT)
- Split function to hide weights behind spokes of rim (\*)
- Self-diagnosis and self-calibration
- > Unit display in gram/ounce or mm/inch

## WHEEL BALANCER STD-401H STD-402H

| SPECIFICATION        | STD-401H STD-402H        |
|----------------------|--------------------------|
| Max. wheel weight    | 75kg                     |
| Max. wheel diameter  | 39" (1000mm)             |
| Rim diameter         | 10" - 26" (255 - 660mm)  |
| Wheel width          | 1.5" - 20" (39" – 510mm) |
| Resolution           | 1.4 degree               |
| Balancing precision  | ±1 gram                  |
| Balancing speed      | 150 rpm                  |
| Balancing cycle time | 10s                      |
| Power supply         | 110V/230V/1PH            |
| Motor power          | 180w                     |
| G. weight            | 157kg                    |