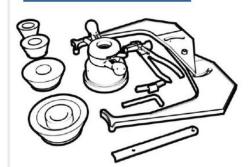

m/ounce or mm/inch

(\*) Function only available for STD-402H

## WHEEL BALANCER STD-401H STD-402H

| SPECIFICATION        | STD-401H STD-402H        |
|----------------------|--------------------------|
| Max. wheel weight    | 75kg                     |
| Max. wheel diameter  | 39" (1000mm)             |
| Rim diameter         | 10" - 26" (255 - 660mm)  |
| Wheel width          | 1.5" - 20" (39" – 510mm) |
| Resolution           | 1.4 degree               |
| Balancing precision  | ±1 gram                  |
| Balancing speed      | 150 rpm                  |
| Balancing cycle time | 10s                      |
| Power supply         | 110V/230V/1PH            |
| Motor power          | 180w                     |
| G. weight            | 157kg                    |

## STANDARD ACCESSORY