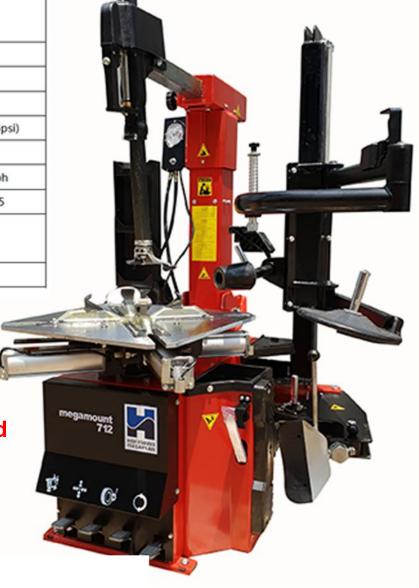

## Hofmann Megamount 712 Super Automatic Tyre Changer

Up to 26" diameter and 15" wide wheels, oversized body construction, storage tray on the side of the machine, pedal inflation and quadraclamp (4 cylinders under the turntable). Bead breaker blade can be adjusted in 3 different positions ie. Standard, Low Profile and Runflat. 220 Volt single speed operation.

| Outside clamping capacity        | 12* 22*                  |
|----------------------------------|--------------------------|
|                                  | 13*— 23*                 |
|                                  | 14"— 24"                 |
| Inside clamping capacity         | 15*— 24*                 |
|                                  | 16*— 25*                 |
|                                  | 17*— 26*                 |
| Max. tire diameter               | 1100mm( 43")             |
| Max. tire width                  | 406mm (16")              |
| Force of bead breaker ( 10bar )  | 3000kg                   |
| Working pressure                 | 8 bar -10bar(116-145psi) |
| Inflating device pressure Max.   | 3.5bar(50psi)            |
| Power supply                     | 220V 1ph /380V 3ph       |
| Packing size                     | 1014X 1263 X 2215        |
| N. weight                        | 298kg STND               |
|                                  | 318kg GT                 |
| Noise level in working condition | <70dB(A)                 |
| Vo. 1                            |                          |

HP1 Help Arm comes standard on this model,

011 908 4169 info@gtsequipment.co.za