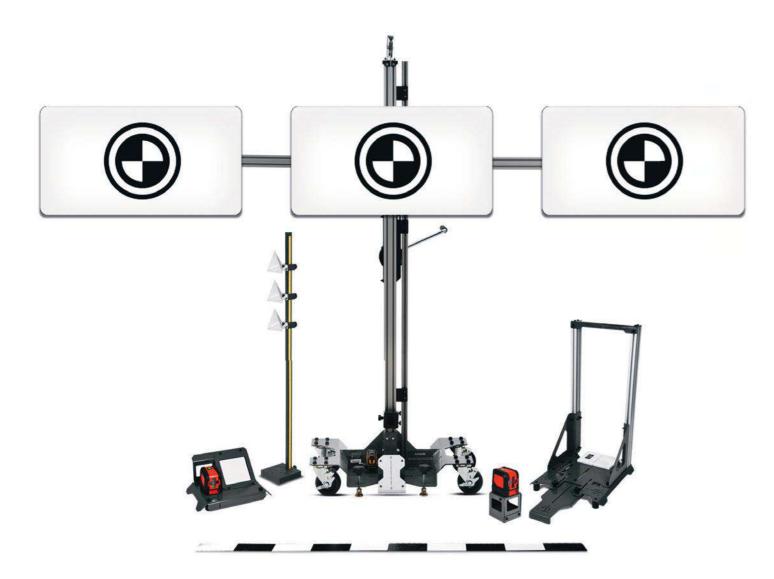

The EZ-ADAS Recalibration System is an innovative collection of precision tools with leading-edge design. It features an intuitive laser-guided target placement that ensures accurate, error-free positioning and increases shop productivity.

#### **FAST AND EASY SETUP**

• Our simple three part system is fast to set up. It is fully mobile and folds when not in use reducing the space needed for storage

#### **PRECISION**

 High accuracy laser positioning system, combined with our unique target placement, allows any technician to quickly position the target in the OEM required location. It is simple to use and requires minimal training

#### INNOVATIVE DESIGN

 Our patent pending target placement design provides clear visual indication of vehicle centerline and target positioning, promoting increased accuracy and speed with minimal training

Precision pinpoint laser technology

Patent pending target positioning

Easy fold and store

Mirror laser stand for easy centerline matching