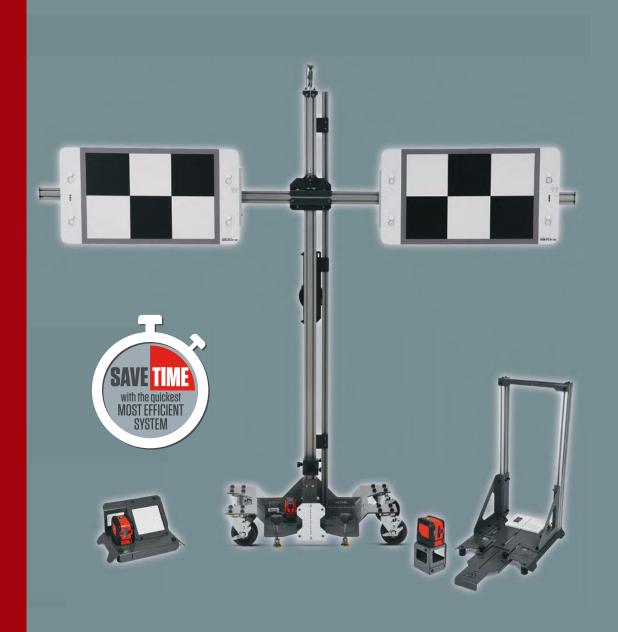

The EZ-ADAS Recalibration System is an innovative collection of precision tools with leading-edge design. It features an intuitive laser-guided target placement that ensures accurate, error-free positioning and increases shop productivity.

#### **FAST AND EASY SETUP**

• Our simple three part system is fast to set up. It is fully mobile and folds when not in use reducing the space needed for storage

#### **PRECISION**

 High accuracy laser positioning system, combined with our unique target placement, allows any technician to quickly position the target in the OEM required location. It is simple to use and requires minimal training

#### INNOVATIVE DESIGN

 Our patent pending target placement design provides clear visual indication of vehicle centerline and target positioning, promoting increased accuracy and speed with minimal training

Precision pinpoint laser technology

Patent pending target positioning

Easy fold and store

Mirror laser stand for easy centerline matching