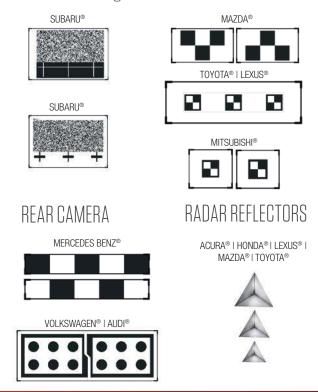

## **BASIC KIT** FRONT CAMERA TARGETS

### FRONT CAMERA TARGETS

Includes all targets from Basic Kit

Snap-on Equipment s.r.l. · Via Prov. Carpi, 33 · 42015 Correggio (RE) Phone: +39 0522 733-411 · Fax: +39 0522 733-479

Snap-on Equipment France - ZA du Vert Galant - 15, rue de la Guivernone BP 97175 - Saint-Ouen-l'Aumône - 95056 Cergy-Pontoise CEDEX Phone: +33 134 48 58-78 - Fax: +33 134 48 58-70