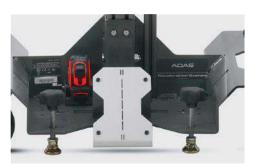

#### MOBILE APP

EZ-ADAS offers a exclusive APP with step-by-step videos that includes all information needed to perform recalibrations. It's the perfect combination between tutorial videos for target placement and data, right at your fingertips.