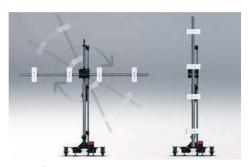

#### **FAST AND EASY SETUP**

• Our simple three part system is fast to set up. It is fully mobile and folds when not in use reducing the space needed for storage