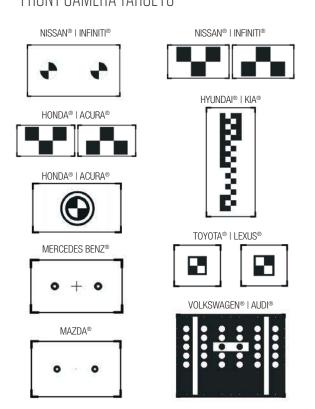

## **BASIC KIT** FRONT CAMERA TARGETS

### FRONT CAMERA TARGETS

Includes all targets from Basic Kit

Snap-on Equipment s.r.l. · Via Prov. Carpi, 33 · 42015 Correggio (RE) Phone: +39 0522 733-411 · Fax: +39 0522 733-479

Snap-on Equipment France - ZA du Vert Galant - 15, rue de la Guivernone BP 97175 - Saint-Ouen-l'Aumône - 95056 Cergy-Pontoise CEDEX Phone: +33 134 48 58-78 - Fax: +33 134 48 58-70