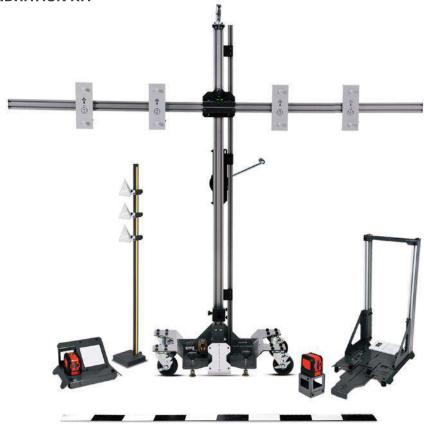

The EZ-ADAS Recalibration System is an innovative collection of precision tools with leading-edge design. It features an intuitive laser-guided target placement that ensures accurate, error-free positioning and increases shop productivity.

#### **FAST AND EASY SETUP**

• Our simple three part system is fast to set up. It is fully mobile and folds when not in use reducing the space needed for storage

#### **PRECISION**

 High accuracy laser positioning system, combined with our unique target placement, allows any technician to quickly position the target in the OEM required location. It is simple to use and requires minimal training

#### INNOVATIVE DESIGN

 Our patent pending target placement design provides clear visual indication of vehicle centerline and target positioning, promoting increased accuracy and speed with minimal training

Precision pinpoint laser technology

Patent pending target positioning

Easy fold and store

Mirror laser stand for easy centerline matching

### **EZ-ADAS RECALIBRATION KIT**